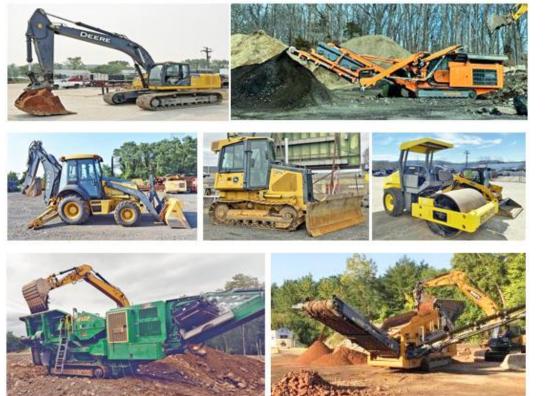

### NEW & USED HEAVY EQUIPMENT:

- Screeners
- Conveyors
- Feeders
- Crushers
- Trommels
- Scalpers
- Breakers
- Backhoes
- Dozers
- Rollers
- Excavators
- Loaders
- Skidsteers
- Attachments