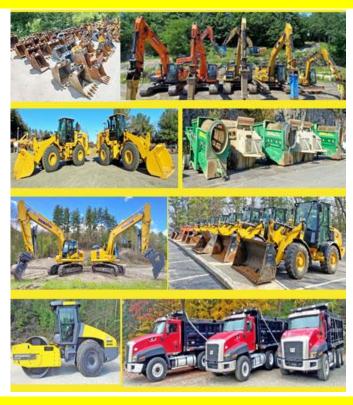

**T-QUIP** stocks over 1000 pieces of late model, low hour construction equipment and heavy equipment attachments. Their inventory includes excavators, skid steers, loaders, telehandlers, as well as aggregate equipment, forestry and other construction equipment. They carry specialty equipment including long-reach and wheeled excavators, tracked dumpers and zero-tail machines. They have an extensive inventory of attachments including thumbs, hammers, buckets and more. Their impressive inventory includes used heavy equipment by major manufacturers including CAT, Komatsu, John Deere, Doosan and others.

#### **HEAVY EQUIPMENT:**

- Backhoes
- Crushers
- Dozers
- Excavators
- Forklifts & Lifts
- Graders
- Loaders
- Rock Trucks
- Rollers
- Screeners
- Conveyors
- Skid Steers
- Telehandlers
- Tracked Dumpers
- & More!

## **TRUCKS:**

- Dump Trucks
- Day Cabs
- Utility Trucks
- & More!

### **ATTACHMENTS:**

- Buckets
- Couplers
- Forks
- Grapples
- Hammers
- Thumbs
- Rippers
- Specialty
   Attachments