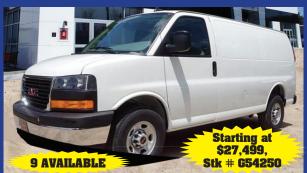

## ATTENTION CONTRACTORS!!! SPRING IS IN THE AIR BE READY.

2019 GMC Savana Cargo Vans 2500 Regular WB and 3500 EXT WB available V8 gas, a/c, pw,pl, rear camera, sliding side door, glass on side and rear windows, and more.