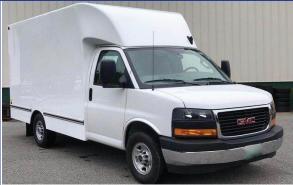

2019 GMC SAVANA CUT 12'AEROCELL CARGO BODY: Gas, Auto, A/C, PW, PI, Locking Diff, Cruise, Tilt, Chrome Appearance Pkg. Great for Contractors or Delivery! Call Rob Today!! X233