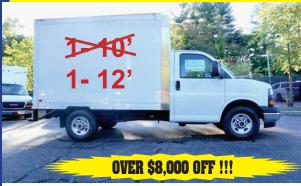

## **NOW TAKING ORDERS FOR 2500/3500 TRUCKS.** DON'T WAIT TILL SPRING!!!

2019 GMC SAVANA 3500 SRW CUTAWAY: Gas, Auto,PW, PL, Chrome Appearance, Blue Tooth, Locking Diff, Remotes. 12' Dejana Cargo Bodies, Great for contractors and deliveries, Call Rob X233