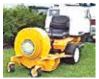

17LPT 17" 4HP HONDA WALK BEHIND PRO SPLIT DRIVE AERATOR Reg Price \$3,250. PRICE \$2,899. ONLY 1 LEFT

TA-25D AERATOR 25" HONDA SPLIT DRIVE Reg Price \$3,699. SALE \$2,999. ONLY 2 LEFT

HURRICANE WALKER BLOWER ATTACHMENT Reg \$3900 Sale \$3,000 Save \$900