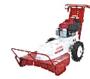

TRS-20H 20 HYDRO DRIVE SELF PROP W/FLAIL HTS-20H 20" HYDRO DRĪVE OVERSEEDER TURF BLADES HONDA GX160 Reg Price \$3529. SALE \$2,600. ONLY 1 LEFT Reg Price \$3,749. SALE \$2,999. ONLY 2 LEFT

LITTLE WONDER 26" HONDA BRUSHCUTTER Reg Price \$2,999. SALE \$2,499. ONLY 2 LEFT