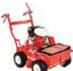

LITTLE WONDER 6HP SUBARU Reg Price \$750. SALE \$599. ONLY 3 LEFT

RA -21H RECIPRICATING AERATOR Reg Price \$3,599. SALE \$2,899. ONLY 1 LEFT

LITTLE WONDER 9 HP LB270S – SUBARU EX27 Reg Price \$1,200. SALE \$1149. ONLY 3 LEFT