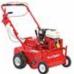

17LPT 17" 4HP HONDA WALK BEHIND PRO SPLIT DRIVE AERATOR Reg Price \$3,250. PRICE \$2,899. ONLY 1 LEFT

TA-25D AERATOR 25" HONDA SPLIT DRIVE Reg Price \$3,699. SALE \$2,999. ONLY 2 LEFT

HURRICANE WALKER BLOWER ATTACHMENT Reg \$3900 Sale \$3,000 Save \$900